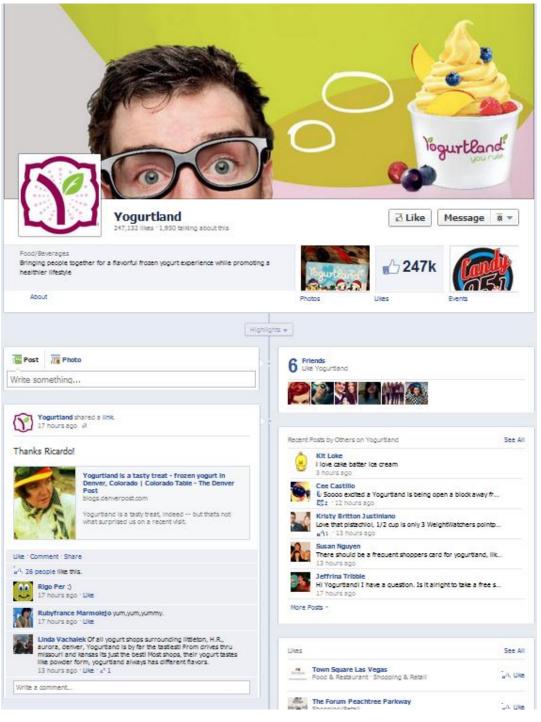

|                           |                                                                                                                                                                  |                                                                                                  |                                                                                                                 |                                  |                       |





### **Red Bull**







### Yogurtland







# **Emergency Action Items**



## Facebook Timeline Checklist

#### DESIGN

- ✓ Create a cover image
- ✓ Resize or redesign the profile image
- ✓ Customize app/tab images
- Prioritize apps /tab and make the top three most important to your audience visible

#### CONTENT

- Clean up your wall "timeline" to hide irrelevant or poor posts by your brand and any spam posts from others
- Use the star icon to "highlight" posts throughout the timeline that display awesome images or videos
- Select a recent post or create a new one to pin to the top of your timeline and make sure it's high quality (lasts 7 days)
- ✓ Add a company milestone starting with the founding of your company accompanied by a photo or video (use something iconic or from that time period to make it interesting)
- Review