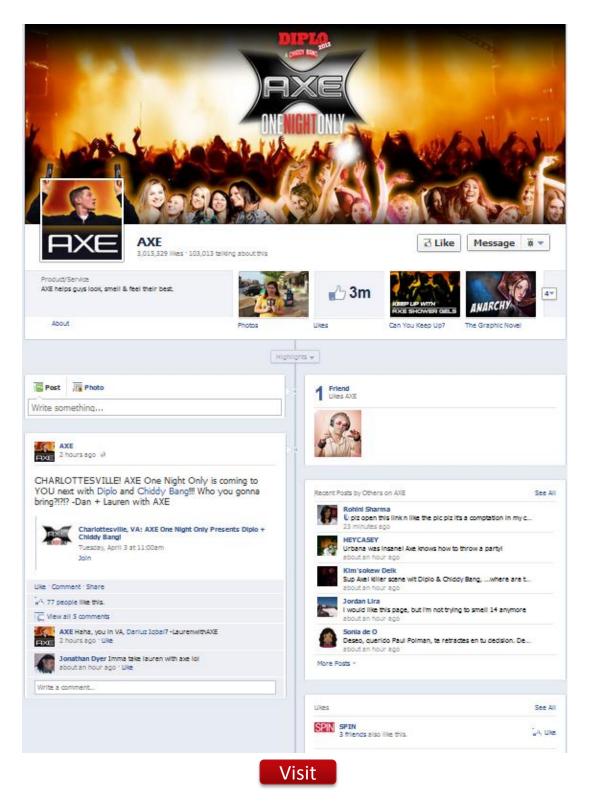

hers are shown in a timeline format in chronological order, with the ability to add "milestones" to define the company's key moments through time – A better format to tell the brand story and browse historical content
- Ability to "highlight" posts that will show up full width in the timeline, to "pin" posts so they appear at the top of the page for up to 7 days, or hide posts- Brands get more control over featured content on the wall with timeline
- Ability for fans to message the brand *Improved communications with* fans to "take it offline", potentially decreasing public posts to the wall containing complaints



#### An Overview

The New Timeline Format and Functionality





#### An Overview

The New Timeline Format and Functionality





# Don't Get Scared, Get Inspired



#### Axe





### Ford Mustang





#### Google





### Livestrong

|                                                                                                                                                                | LIVESTRONG                                                                                                            |  |  |  |  |  |
|----------------------------------------------------------------------------------------------------------------------------------------------------------------|-----------------------------------------------------------------------------------------------------------------------|--|--|--|--|--|
| LIVESTRONG<br>Livestrong<br>1.632.933 likes - 4,061 teliking about this - 352 were