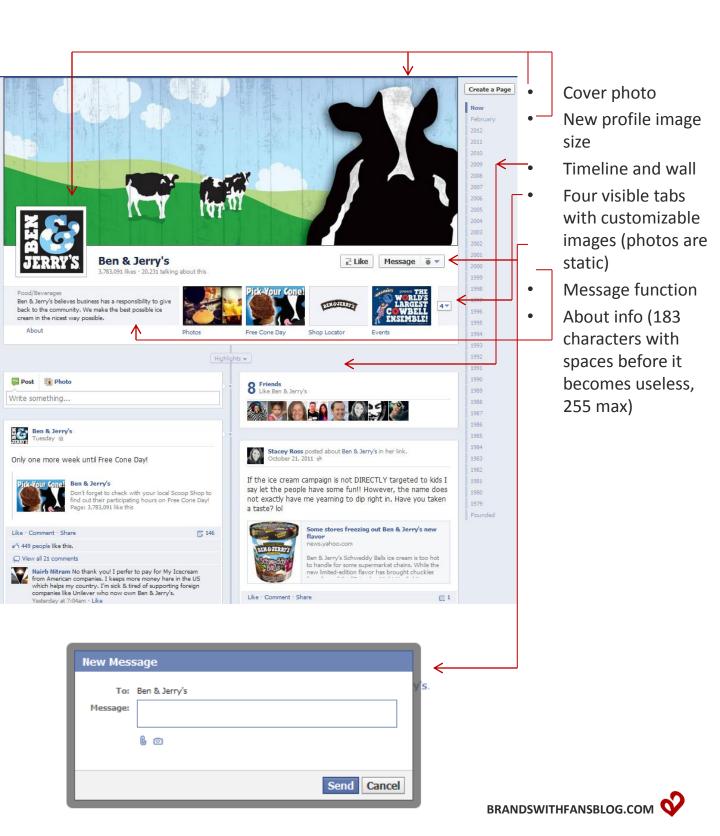

#### In A Nutshell

How Facebook Timeline Changes Impact Marketing

- March 30 Facebook rolls out the new timeline page format *There is no rush to design your page because Facebook will repurpose the current profile image and show no cover image until you add one*
- No more defaulting new visitors to a "welcome tab", but you can link directly to tabs and continue fangating *Facebook is pushing brands to purchase advertising to drive traffic to tabs (points lost), and engage audiences on the wall which goes into newsfeeds (score!)*
- The new format requires one additional image "cover" and new sizes Better and more creative branding opportunities, see following examples
- Four tabs are visible and the remaining are hidden in a drop down, up to ten custom third party apps/tabs can be added, with up to three moved to the top because the fourth spot for photos cannot be moved – *It's time to prioritize what we want visitors to engage with on the page, get rid of apps nobody cares about, and provides more real estate for branding*
- All posts and activities by the brand and by others are shown in a timeline format in chronological order, with the ability to add "milestones" to define the company's key moments through time – A better format to tell the brand story and browse historical content
- Ability to "highlight" posts that will show up full width in the timeline, to "pin" posts so they appear at the top of the page for up to 7 days, or hide posts- Brands get more control over featured content on the wall with timeline
- Ability for fans to message the brand *Improved communications with* fans to "take it offline", potentially decreasing public posts to the wall containing complaints

#### An Overview

The New Timeline Format and Functionality

#### DESIGN

- ✓ Create a cover image
- ✓ Resize or redesign the profile image
- ✓ Customize app/tab images
- Prioritize apps /tab and make the top three most important to your audience visible

#### CONTENT

- Clean up your wall "timeline" to hide irrelevant or poor posts by your brand and any spam posts from others
- Use the star icon to "highlight" posts throughout the timeline that display awesome images or videos
- Select a recent post or create a new one to pin to the top of your timeline and make sure it's high quality (lasts 7 days)
- ✓ Add a company milestone starting with the founding of your company accompanied by a photo or video (use something iconic or from that time period to make it interesting)
- Review company info and clean up copy, make it short, friendly and ensure "about" is less than 183 characters with spaces for full display below the cover image

#### STRATEGY

- Rethink your "welcome tab" and how to link directly to it from external sources to drive new fan traffic (e.g. your website follow icons, newsletter, ads) now that Facebook no longer defaults from the wall
- Have a plan and assign responsibility for monitoring and responding to direct messages from fans (if you do not have a community manager, it might be time to resource one)
- Review your other social profiles such as YouTube or Twitter and update them too

### **Facebook Timeline Specs**

| MEDIA                                             | SIZE    | FORMAT      | NOTES                                                                                                                                                                                                                                                  |
|---------------------------------------------------|---------|-------------|--------------------------------------------------------------------------------------------------------------------------------------------------------------------------------------------------------------------------------------------------------|
| Cover Image or<br>Milestone Image                 | 851x315 | .png, .jpeg | <ul> <li>Best Practices and Guidelines:</li> <li>No Call To Actions</li> <li>No arrows pointing out like button</li> <li>No contact info</li> <li>Must be at the very minimal 399px (Facebook will stretch it from there) - not recommended</li> </ul> |
| Profile Image                                     | 180x180 | .png, .jpeg | Will only be displayed at either 150x150 or 125x125<br>depending on viewers screen size, and avatar will<br>be as small as 30x30. Use a consistent and branded<br>profile picture that scales well from 180x180 to<br>32x32 pixels.                    |
| Custom Thumbnails<br>for 3rd Party Apps<br>(Tabs) | 111x74  | .png, .jpeg | Facebook recommends 111 pixels wide by 74 high<br>and will resize and convert images that are larger.<br>For example, an image size of 280 x 180 would be<br>auto sized                                                                                |