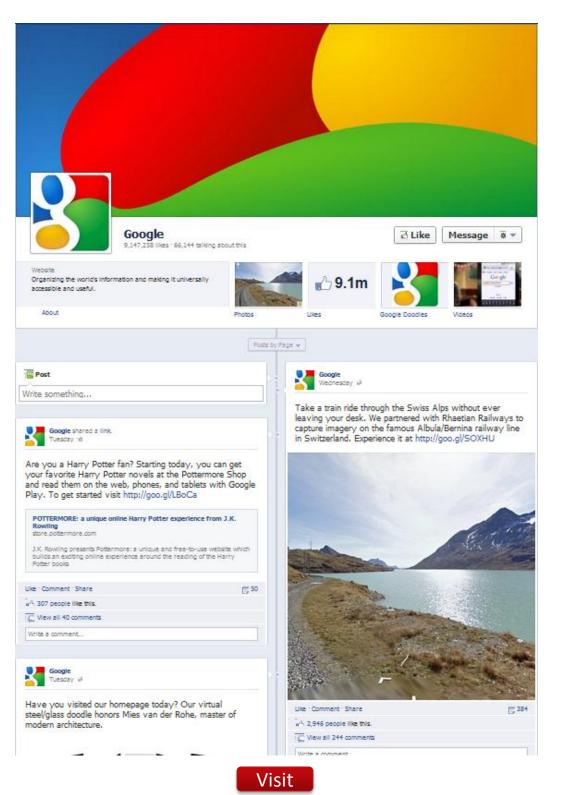

chronological order, with the ability to add "milestones" to define the company's key moments through time – A better format to tell the brand story and browse historical content
- Ability to "highlight" posts that will show up full width in the timeline, to "pin" posts so they appear at the top of the page for up to 7 days, or hide posts- Brands get more control over featured content on the wall with timeline
- Ability for fans to message the brand *Improved communications with* fans to "take it offline", potentially decreasing public posts to the wall containing complaints



#### An Overview

The New Timeline Format and Functionality





#### An Overview

The New Timeline Format and Functionality





# Don't Get Scared, Get Inspired



#### Axe





### Ford Mustang





#### Google





### Livestrong

|                                                                                                                                                                | LIVESTRONG                                                                                                            |  |  |  |  |  |
|----------------------------------------------------------------------------------------------------------------------------------------------------------------|-----------------------------------------------------------------------------------------------------------------------|--|--|--|--|--|
| LIVESTRONG<br>Livestrong<br>1.632.933 likes - 4,061 teliking about this - 352 were                                                                             | Z Like Message ★ +