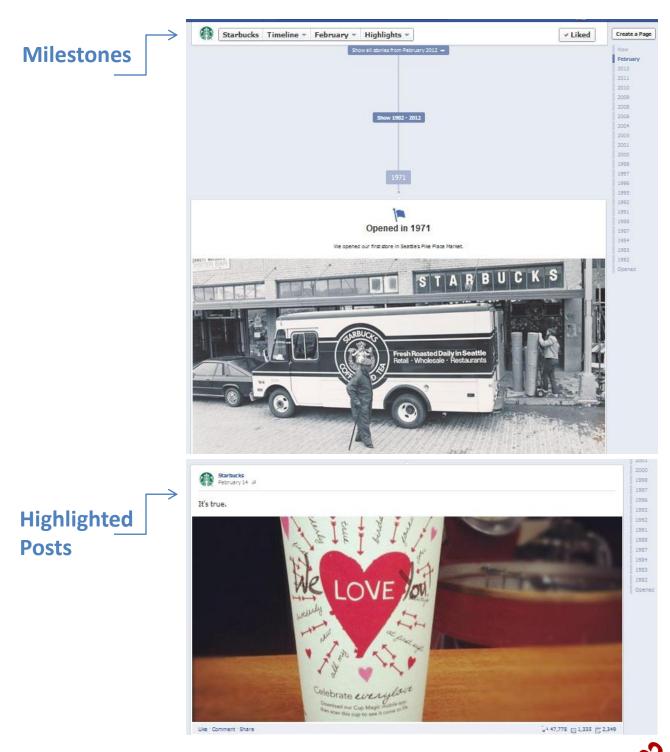

#### In A Nutshell

How Facebook Timeline Changes Impact Marketing

- March 30 Facebook rolls out the new timeline page format *There is no rush to design your page because Facebook will repurpose the current profile image and show no cover image until you add one*
- No more defaulting new visitors to a "welcome tab", but you can link directly to tabs and continue fangating *Facebook is pushing brands to purchase advertising to drive traffic to tabs (points lost), and engage audiences on the wall which goes into newsfeeds (score!)*
- The new format requires one additional image "cover" and new sizes Better and more creative branding opportunities, see following examples
- Four tabs are visible and the remaining are hidden in a drop down, up to ten custom third party apps/tabs can be added, with up to three moved to the top because the fourth spot for photos cannot be moved – *It's time to prioritize what we want visitors to engage with on the page, get rid of apps nobody cares about, and provides more real estate for branding*
- All posts and activities by the brand and by others are shown in a timeline format in chronological order, with the ability to add "milestones" to define the company's key moments through time – A better format to tell the brand story and browse historical content
- Ability to "highlight" posts that will show up full width in the timeline, to "pin" posts so they appear at the top of the page for up to 7 days, or hide posts- Brands get more control over featured content on the wall with timeline
- Ability for fans to message the brand *Improved communications with* fans to "take it offline", potentially decreasing public posts to the wall containing complaints

#### CONTENT

- Clean up your wall "timeline" to hide irrelevant or poor posts by your brand and any spam posts from others
- Use the star icon to "highlight" posts throughout the timeline that display awesome images or videos
- Select a recent post or create a new one to pin to the top of your timeline and make sure it's high quality (lasts 7 days)
- ✓ Add a company milestone starting with the founding of your company accompanied by a photo or video (use something iconic or from that time period to make it interesting)
- Review company info and clean up copy, make it short, friendly and ensure "about" is less than 183 characters with spaces for full display below the cover image